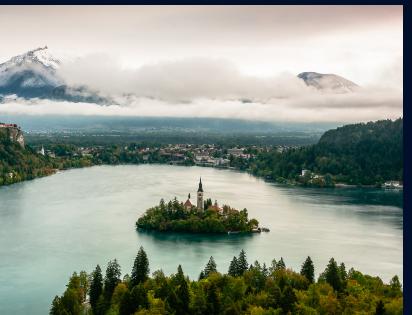

### Bled

#### LAKE & CASTLE

- Best time of the year: September - June
- Visit Duration: 3 hours