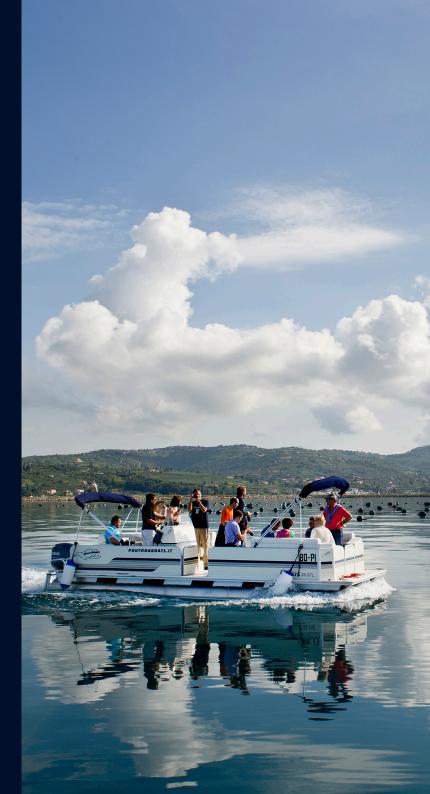

## Boat & Sailing

- Spend the day at the sea! Start the tour in the pier in front of the hotel & experience the wonders of the region from another perspective
- Possibility of a fish picnic
- Location: Piran, Umag, Rovinj, Poreč, Izola