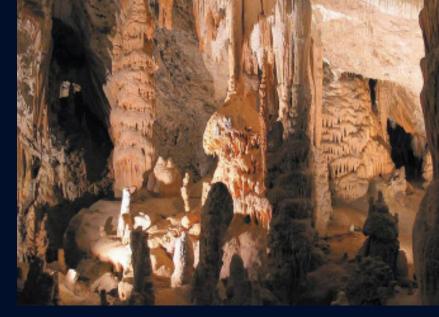

## Postojna

#### CAVE

- Best time of the year: September - June
- Visit Duration: 1.5 hour