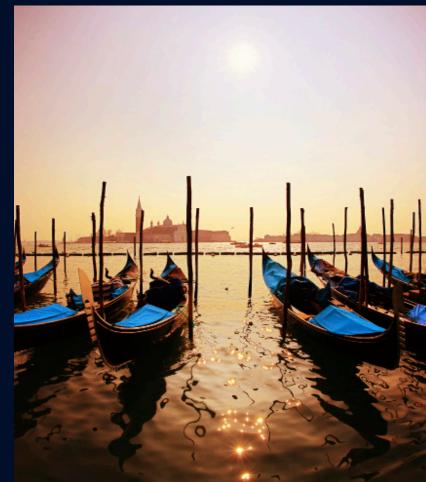

### Venice

#### DOWNTOWN

- Best time of the year: September - June
- Option for a Boat trip from Piran (3 h)
- Visit Duration: whole day