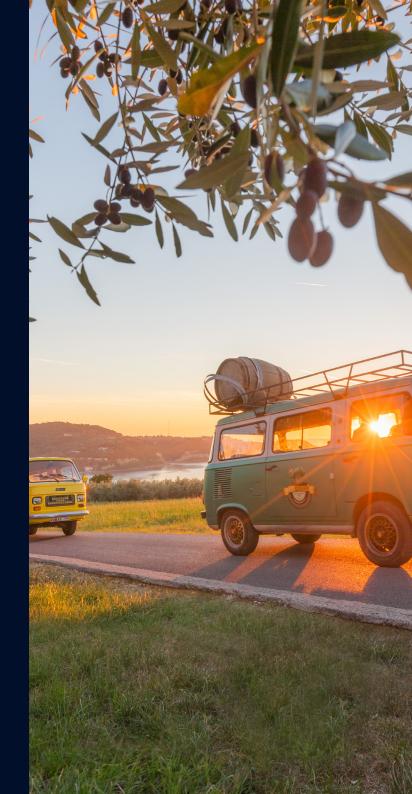

#### Cycling TRIPS

- Cycle through Istria along the historical Parenzana route (former railroad, starting from Trieste & finishing in Poreč). The route passes through cities, olive trees, vineyards, tunnels and has remarkable scenic views.
- Location: Istrian Peninsula