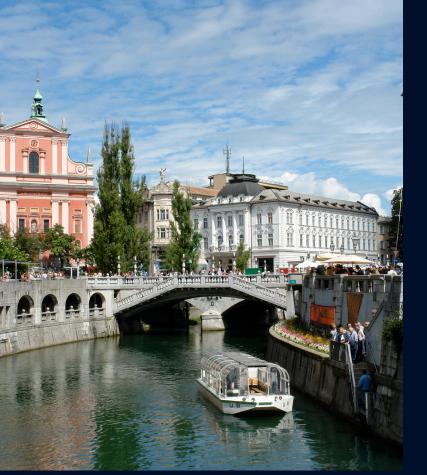

## Ljubljana

- Best time of the year: September - June
- Visit Duration: 2.5 hour