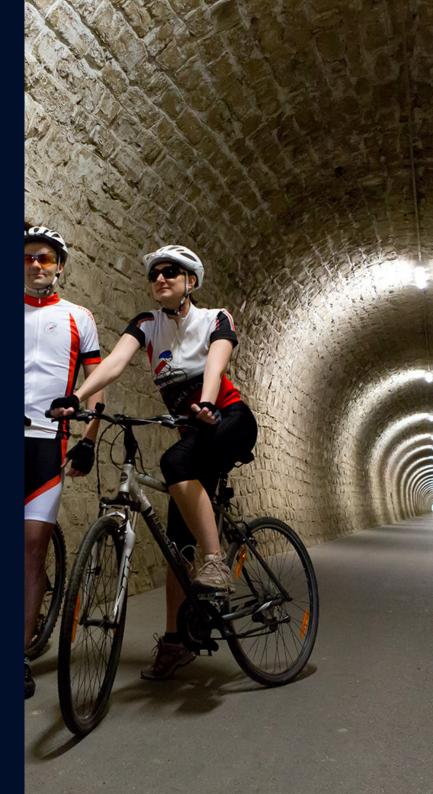

#### Cycling TRIPS

- Cycle through Istria along the historical Parenzana route (former railroad, starting from Trieste & finishing in Poreč). The route passes through cities, olive trees, vineyards, tunnels and has remarkable scenic views.
- Location: Istrian Peninsula