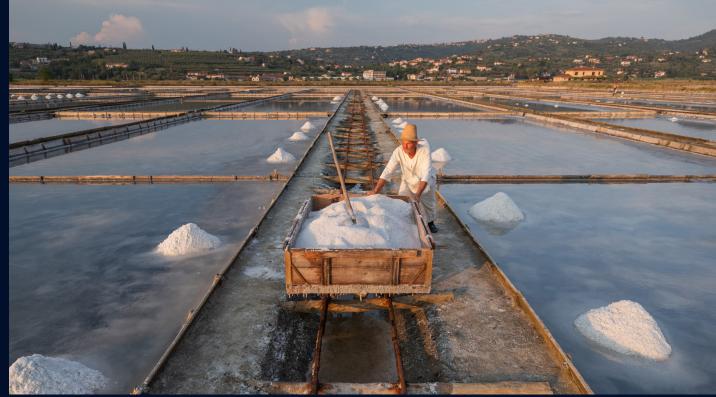

- The Piran Salt Pans are typical Mediterranean salt pans, where salt is produced using centuriesold processes, involving entirely natural crystallisation
- Duration: 2 hours
- Location: Piran Slovenia