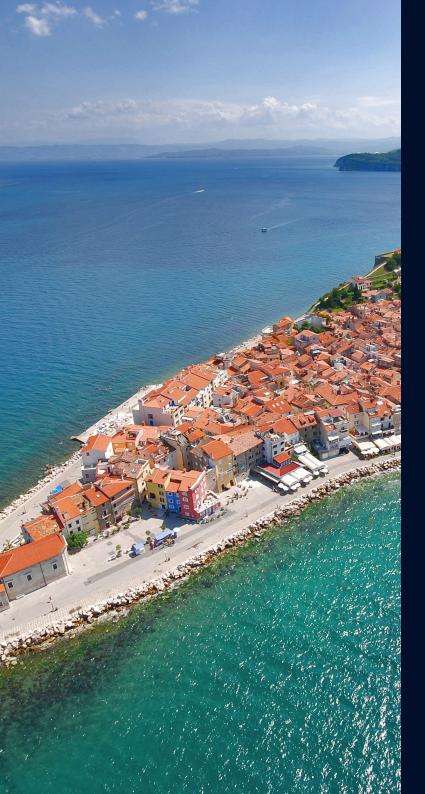

#### Medieval TOWN SIGTSEEING

- Visit of the medieval towns whose original beauty has been kept until today, through preserved old walls, forts, churches and monuments.
- Duration: 2 hours
- Location: Groznjan, Motovun, Piran, Hrastovlje, Koper, Rovinj, Poreč