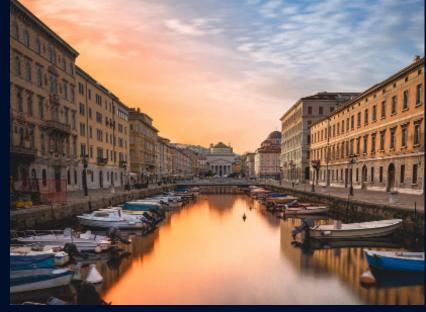

### Trieste

#### DOWNTOWN

- Best time of the year: September - June
- Visit Duration: 2.5 hour