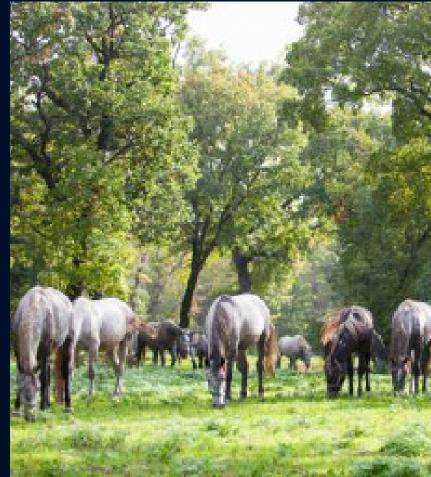

### Lipica stud farm

- Best time of the year: September - June
- Visit Duration: 1.5 hour