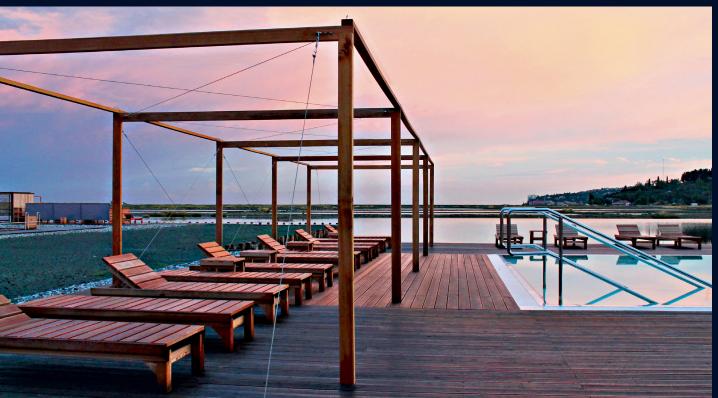

## Lepa Vida

- Outdoor spa, located in the middle of the natural park Sečovlje, where sea-themed treatments are offered in a beautiful salt-pans environment.
- Location: Piran Slovenia
- Best time of the year: May - October