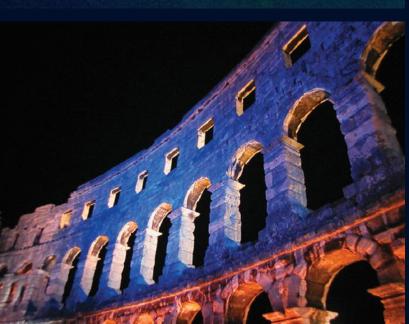

## Pula

#### AMPHITHEATRE

- Best time of the year: September - June
- Visit Duration: 2 hours