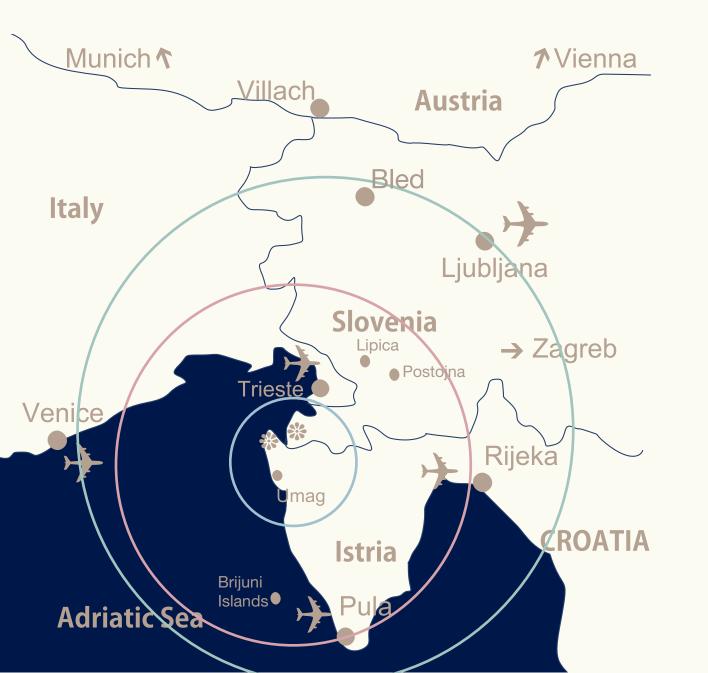

# ACTIVITIES & EVENTS

#### **BY KEMPINSKI**



## 30 minutes

GOLF TEAMBUILDING WINE TASTING OLIVE OIL DEGUSTATION TRUFFLE HUNTING MEDIAEVAL TOWN SIGHTSEEING FONDA FISH FARM SALT PANS PIRAN & LEPA VIDA SPA CENTRE BOAT TRIPS & SAILING

### 1 hour

BRIJUNI NATIONAL PARK POSTOJNA CAVE TRIESTE LIPICA STUD FARM

## 1 - 2 hours

LJUBLJANA OLD TOWN PULA AMPHITHEATER VENICE BLED



#### Golf teambuilding

- Golf course, equipment and etiquette introduction
- Golf swing full shot towards a target in a distance
- Short game an introduction to different aspects of short game
- A competition in one or several categories, followed by price giving
- The program is delivered by professional team of coaches led by PGA professional Dean Dužaić.
- Duration: 2 hours

#### Olive Oil tasting

- Best time of the year: October June
- Duration: 1 hour
- Loc